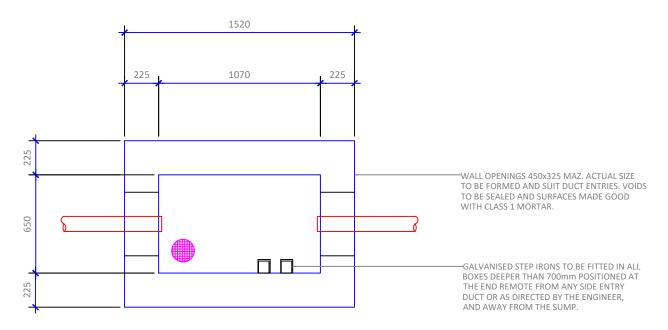

## NOTES:

- This drawing is to be read in conjunction with relevant drawings, specifications and reports.
- Dimensions are in millimetres, unless noted otherwise.
- Drawings are not to be scaled use figured dimensions only.



## **Plan View - Typical Communications Chamber**

**SCALE 1:20** 



## **Section Through Typical Communications Chamber**

**SCALE 1:20** 



Head Office Beenreigh, Abbeydorney, Tralee, Co. Kerry Ireland Tel: 00353 66 7135710 APPLICANT

McGarrell Reilly Group

Kilcock SHD
38kV Grid Connection

05-731

38kV Grid Connection

PROJECT NUMBER SHEET NUMBER

Typical Communications
Chamber Details

SHEET NUMBER DRAWING STATUS

05731-GC-DR-P-208 For Information

SHEET TITLE